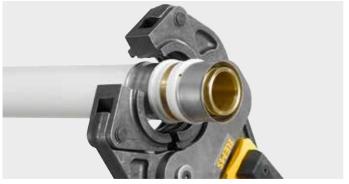

Пресс-клещи REMS (S) с одним неподвижным и двумя вращающимися на шарнирах пресс-сегментами, для средних диаметров.

Пресс-шайба REMS (PR-3S) с 3 запрессовочными сегментами, установленными на поворотном шарнирном кольце, для осуществления запрессовок больших размеров, к которым предъявляются особые требования. Оптимальное прессование обеспечивается радиально управляемым движением пресс-сегментов, с промежуточными клещами.