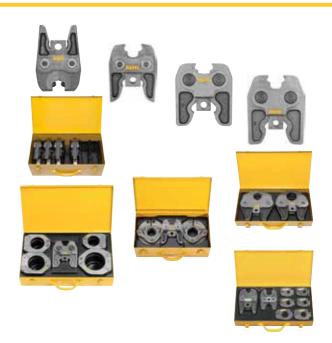

Пресс-клещи REMS с двумя вращающимися однокорпусными пресс-колодками. Самая популярная стандартная конструкция.

Пресс-клещи REMS (4G) с 2 параллельно расположенными пресс-сегментами на шарнирах для прямого прессования средних диаметров.

Пресс-клещи REMS (S) с одним неподвижным и двумя вращающимися на шарнирах пресс-сегментами, для средних диаметров.

Пресс-шайба REMS (PR-3S) с 3 запрессовочными сегментами, установленными на поворотном шарнирном кольце, для осуществления запрессовок больших размеров, к которым предъявляются особые требования. Оптимальное прессование обеспечивается радиально управляемым движением пресс-сегментов, с промежуточными клещами.

Пресс-клещи REMS (PR-3B) с 3 «плавающими» пресс-контурами для обжима фитингов больших размеров, к которым предъявляются особые требования. Оптимальный обжим благодаря радиально направленному движению «плавающих» пресс-контуров, с промежуточной фиксацией.

Пресс-шайба REMS 45° (PR-2B) с 2 щечками для запрессовки в тяжелодоступных местах,

## Оснастка

| Наименование                                                                                                                                                                 | Арт№   |
|------------------------------------------------------------------------------------------------------------------------------------------------------------------------------|--------|
| Промежуточные клещи Z1 для приведения<br>в действие пресс-колец REMS 45° (PR-2B)                                                                                             | 574500 |
| Промежуточные клещи Z2 для приведения<br>в действие пресс-колец REMS (PR-3S) 42 – 54 мм                                                                                      | 572795 |
| Промежуточные клещи Z4 для приведения<br>в действие пресс-колец REMS (PR-3B) 75 мм                                                                                           | 572801 |
| Промежуточные клещи Z5 для приведения в действие пресс-колец REMS (PR-3B) VF/VR 64-108 мм и VUSF/VUSR 2½-4"                                                                  | 572802 |
| Стальной чемодан с вкладышем для 6 пресс-клещей (до D 35 мм/1" и пресс-клещей U 40, U 50, TH 40, F 40, F 50, G 40, VUS 1½")/отрезных клещей и отделом для трубореза до 42 мм | 570295 |
| <b>Стальной чемодан</b> с вкладышем для 2 пресс-клещей (M 42 (4G), M 54 (4G), V 42, V 54, H 40, H 40 A, VUS 1½", VUS 2")                                                     | 570290 |
| Стальной чемодан с вкладышем для промежуточных клещей с пресс-колец М 42 (PR-3S) и М 54 (PR-3S) или пресс-колец SA 42 (PR-3S) и М 54 (PR-3S).                                | 572810 |
| <b>Стальной чемодан</b> с вкладышем для промежуточных клещей и 4 пресс-колец М (PR-3B) VF 64,0−108,0 мм/ VR 76,1−108,0 мм/VUSF 2½−4"/VUSR 2½−4"                              | 572809 |
| Стальной чемодан с вкладышем для промежуточных клещей Мини Z1 и промежуточных клещей Z1 а также 6 штук REMS пресс-колец V 12–35 45° (PR-2B) или M 12–35 45° (PR-2B)          | 574516 |