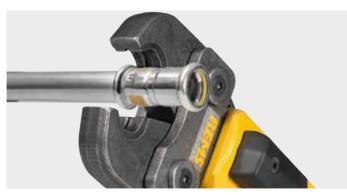

Пресс-клещи REMS с двумя вращающимися однокорпусными пресс-колодками. Самая популярная стандартная конструкция.

Пресс-клещи REMS (4G) с 2 параллельно расположенными пресс-сегментами на шарнирах для прямого прессования средних диаметров.