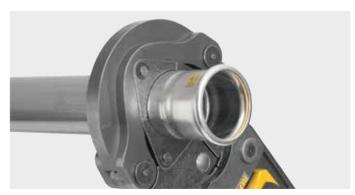

Пресс-клещи REMS (PR-3B) с 3 «плавающими» пресс-контурами для обжима фитингов больших размеров, к которым предъявляются особые требования. Оптимальный обжим благодаря радиально направленному движению «плавающих» пресс-контуров, с промежуточной фиксацией.