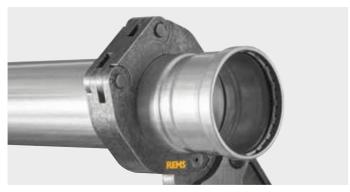

Пресс-клещи REMS с двумя вращающимися однокорпусными пресс-колодками. Самая популярная стандартная конструкция.

Пресс-клещи REMS (4G) с 2 параллельно расположенными пресс-сегментами на шарнирах для прямого прессования средних диаметров.