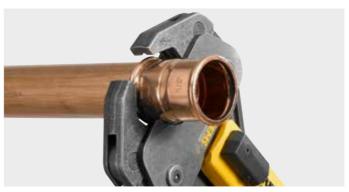

Пресс-клещи REMS с двумя вращающимися однокорпусными пресс-колодками. Самая популярная стандартная конструкция.

Пресс-клещи REMS (4G) с 2 параллельно расположенными пресс-сегментами на шарнирах для прямого прессования средних диаметров.